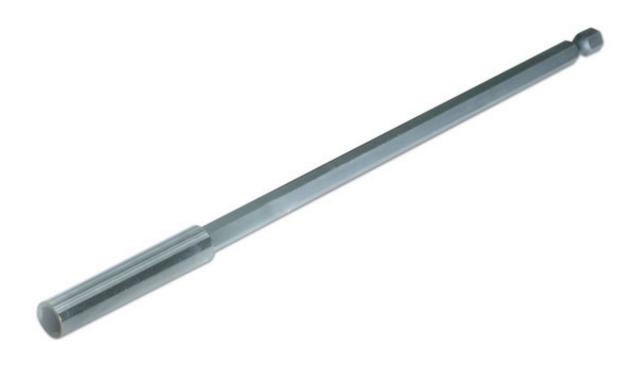

## **Extended Bit Holder 150mm**

This long bit holder gives greater access in restricted areas with a 150mm reach. It also features a magnetic bit holder, to ensure the bits make it to the fixing you want to work on, and a quick-chuck end for ease of use.

## **Additional Information**

- · Long shaft: 150mm.
- Magnetic bit holder keeps bits in place. For use with standard 1/4" shank bits.
- · Quick chuck end makes changing extensions fast and easy.
- Other lengths available please see Laser Part Nos. 3135 (60mm), 3159 (300mm).
- · Shank manufactured from chrome vanadium; magnetic bit holder in stainless steel.