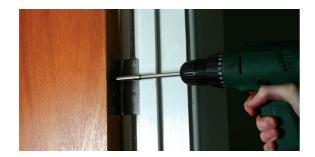

## **Extended Bit Holder 150mm**

This long bit holder gives greater access in restricted areas with a 150mm reach. It also features a magnetic bit holder, to ensure the bits make it to the fixing you want to work on, and a quick-chuck end for ease of use.

## **Additional Information**

- · Long shaft: 150mm.
- Magnetic bit holder keeps bits in place. For use with standard 1/4" shank bits.
- · Quick chuck end makes changing extensions fast and easy.
- Other lengths available please see Laser Part Nos. 3135 (60mm), 3159 (300mm).
- · Shank manufactured from chrome vanadium; magnetic bit holder in stainless steel.